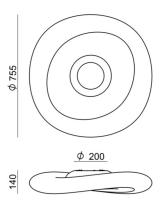

## Ceiling Lights | 220-240 V | 1x2GX13 **6857**

Double emission ceiling lights for indoor application. Fluorescent lamp included 55W, lamp cap 1x2GX13.

The diffuser is made of pe; the mounting frame is made of iron, with a embossed white ral 9003 finish, processed by means of coating. The ingress protection degree is IP40; the total weight is of 4.805 kg. The power supply driver is included in the delivery.