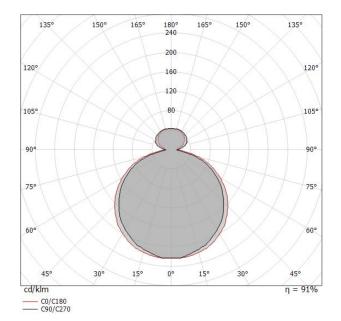

The device features protection class I and can be ceiling-mounted.

| Illuminotechnical Features |         |
|----------------------------|---------|
| Light Output Ratio (LOR)   | 88 %    |
| Luminous flux (source)     | 4200 lm |
| Luminaire luminous flux    | 3700 lm |
| Consumption                | 59 W    |
| Luminaire efficacy         | 71 lm/W |
| Colour temperature         | 3000 K  |
| Colour rendering index     | 80 Ra   |

| UGR               |          |
|-------------------|----------|
| X=4H   Y=8H       | S=0.25H  |
| Reflection factor | 70/50/20 |
| UGR transversal   | < 16     |
| UGR axial         | < 16     |

| OPTICAL                     |               |
|-----------------------------|---------------|
| Light distribution simmetry | Symmetrical 2 |
| Ottica C0/C180              | 122°          |
| Ottica C90/C270             | 116°          |