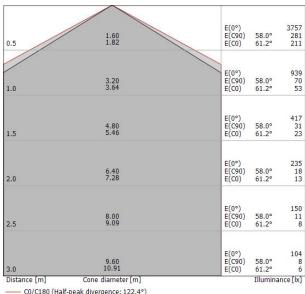

The device features protection class I and can be ceiling-mounted.

| Illuminotechnical Features |         |
|----------------------------|---------|
| Light Output Ratio (LOR)   | 88 %    |
| Luminous flux (source)     | 4200 lm |
| Luminaire luminous flux    | 3700 lm |
| Consumption                | 59 W    |
| Luminaire efficacy         | 71 lm/W |
| Colour temperature         | 3000 K  |
| Colour rendering index     | 80 Ra   |