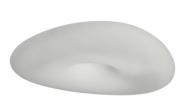

## Ceiling Lights | 220-240 V | 1x2GX13 **6857**

Double emission ceiling lights for indoor application. Fluorescent lamp included 55W, lamp cap 1x2GX13.

The diffuser is made of pe; the mounting frame is made of iron, with a embossed white ral 9003 finish, processed by means of coating. The ingress protection degree is IP40; the total weight is of 4.805 kg. The power supply driver is included in the delivery.