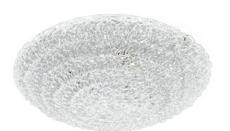

## Ceiling Lights | 220-240 V | 6xG9 **4664**

Double emission ceiling lights for indoor application. Halogen lamp included 33W, lamp cap 6xG9.

The diffuser is made of glass; the mounting frame is made of iron, with a chrome finish, processed by means of electroplating. The ingress protection degree is IP20; the total weight is of 9.400 kg.