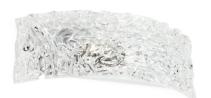

## Artic\_W

Wall Lights | 220-240 V | 2xG9 **4669** 

Double emission wall lights for indoor application. Halogen lamp included 33W, lamp cap 2xG9.

The diffuser is made of glass; the mounting frame is made of iron, with a chrome finish, processed by means of electroplating. The ingress protection degree is IP20; the total weight is of 1.350 kg.