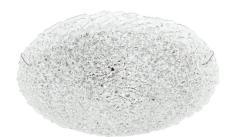

## Ceiling Lights | 220-240 V | 4xG9 **4654**

Double emission ceiling lights for indoor application. Halogen lamp included 33W, lamp cap 4xG9.

The diffuser is made of glass; the mounting frame is made of iron, with a chrome finish, processed by means of electroplating. The ingress protection degree is IP20; the total weight is of 4.865 kg.

| Finishing diffuser       |                |  |
|--------------------------|----------------|--|
| Material                 | Glass          |  |
| Colour                   | transparent    |  |
|                          |                |  |
| Finishing mounting frame |                |  |
| Material                 | Iron           |  |
| Colour                   | chrome         |  |
| Processing               | Electroplating |  |
|                          |                |  |