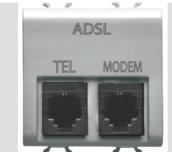

| Category   | Telephone socket-outlet | Description        | ADSL filter with dual RJ11 socket |
|------------|-------------------------|--------------------|-----------------------------------|
| Colour     | Titanium                | No. Chorus modules | 2                                 |
| Electrocod | 3720                    |                    |                                   |