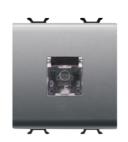

## GW14409

Chorus - Domestic range

Wide range of switches, energy sockets (compliant with national and international standards), data sockets, devices for the management of climate control, comfort, technical alarms signalling, emergency lighting. The Chorus modular devices are available in four colors, glossy white, satin black, painted titanium and glossy ivory and in different modularities, 1/2, 1, 2 and 3 modules. Thanks to the frame supports for rectangular, square and round boxes, the devices allow you to create endless combinations with the range of Chorus plates.

| Category   | Telephone socket-outlet | Description        | RJ11               |
|------------|-------------------------|--------------------|--------------------|
| Colour     | Titanium                | Туре               | Screw-on terminals |
| Connection | Screw-on terminals      | No. Chorus modules | 2                  |
| Electrocod | 3720                    |                    |                    |