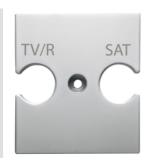

| Description     | For TV/R-SAT base         | Colour    | Titanium |
|-----------------|---------------------------|-----------|----------|
| Characteristics | Cover for antenna sockets | No. holes | 2        |
| Electrocod      | 0122                      |           |          |