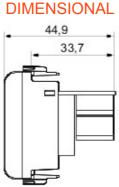

| Category   | Telephone socket-outlet | Description        | RJ11   |
|------------|-------------------------|--------------------|--------|
| Colour     | White                   | Туре               | Double |
| Connection | Impact tool             | No. Chorus modules | 1      |
| Electrocod | 3720                    |                    |        |