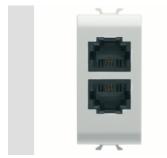

| Category   | Telephone socket-outlet | Description        | RJ11   |
|------------|-------------------------|--------------------|--------|
| Colour     | White                   | Туре               | Double |
| Connection | Impact tool             | No. Chorus modules | 1      |
| Electrocod | 3720                    |                    |        |