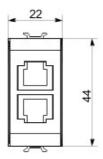

| Category   | Telephone socket-outlet | Description        | RJ11   |
|------------|-------------------------|--------------------|--------|
| Colour     | White                   | Туре               | Double |
| Connection | Impact tool             | No. Chorus modules | 1      |
| Electrocod | 3720                    |                    |        |