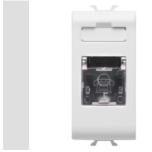

| Category           | Telephone socket-outlet | Description | RJ11               |
|--------------------|-------------------------|-------------|--------------------|
| Colour             | White                   | Connection  | Screw-on terminals |
| No. Chorus modules | 1                       | Electrocod  | 3720               |