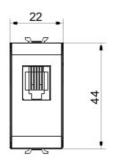

| Category           | Telephone socket-outlet | Description | RJ11               |
|--------------------|-------------------------|-------------|--------------------|
| Colour             | White                   | Connection  | Screw-on terminals |
| No. Chorus modules | 1                       | Electrocod  | 3720               |