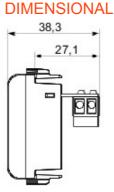

| Category           | Telephone socket-outlet | Description | RJ11               |
|--------------------|-------------------------|-------------|--------------------|
| Colour             | White                   | Connection  | Screw-on terminals |
| No. Chorus modules | 1                       | Electrocod  | 3720               |