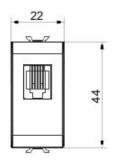

| Category           | Telephone socket-outlet | Description | RJ11               |
|--------------------|-------------------------|-------------|--------------------|
| Colour             | Titanium                | Connection  | Screw-on terminals |
| No. Chorus modules | 1                       | Electrocod  | 3720               |