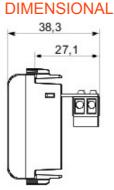

| Category           | Telephone socket-outlet | Description | RJ11               |
|--------------------|-------------------------|-------------|--------------------|
| Colour             | Titanium                | Connection  | Screw-on terminals |
| No. Chorus modules | 1                       | Electrocod  | 3720               |