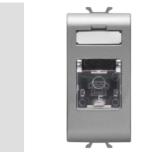

## Product Data Sheet GW14401

Chorus - Domestic range

Wide range of switches, energy sockets (compliant with national and international standards), data sockets, devices for the management of climate control, comfort, technical alarms signalling, emergency lighting. The Chorus modular devices are available in four colors, glossy white, satin black, painted titanium and glossy ivory and in different modularities, 1/2, 1, 2 and 3 modules. Thanks to the frame supports for rectangular, square and round boxes, the devices allow you to create endless combinations with the range of Chorus plates.

| Category           | Telephone socket-outlet | Description | RJ11               |
|--------------------|-------------------------|-------------|--------------------|
| Colour             | Titanium                | Connection  | Screw-on terminals |
| No. Chorus modules | 1                       | Electrocod  | 3720               |