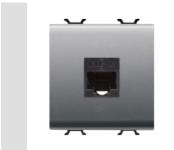

## Product Data Sheet GW14434

**CHORUS** - Domestic range

Wide range of switches, energy sockets (compliant with national and international standards), data sockets, devices for the management of climate control, comfort, technical alarms signalling, emergency lighting. The Chorus modular devices are available in four colors, glossy white, satin black, painted titanium and glossy ivory and in different modularities, 1/2, 1, 2 and 3 modules. Thanks to the frame supports for rectangular, square and round boxes, the devices allow you to create endless combinations with the range of Chorus plates.

| Category           | Data socket | Description  | RJ45         |
|--------------------|-------------|--------------|--------------|
| Colour             | Titanium    | Use category | 5e           |
| Cables             | UTP         | Connection   | Toolless     |
| Number pairs       | 4           | Standard     | EN 60603-7-2 |
| No. Chorus modules | 2           | Electrocod   | 3722         |