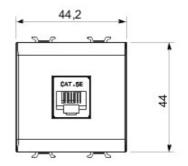

## DIMENSIONAL

|                                                                                                                                                      | GEWISS S.p.A. Via A. Volta, 1<br>24069 Cenate Sotto - Bergamo - Italy<br>tel. +39 035 94 61 11 fax +39 035 94 69 09 | www.gewiss.com<br>sat@gewiss.com<br>Last update 12/05/2020 |
|------------------------------------------------------------------------------------------------------------------------------------------------------|---------------------------------------------------------------------------------------------------------------------|------------------------------------------------------------|
| Data, measures, designs and pictures are for<br>information purpose only, last update . They can be<br>changed at any moment, therefore it is always |                                                                                                                     | De                                                         |