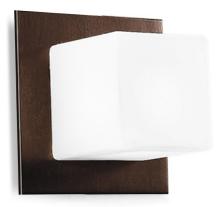

transparent

Colour

17.07.2017

•

Single emission wall lights for indoor application. Halogen lamp included 33W, lamp cap 1xG9.

The device body is made of wood and features a wenge finish; the diffuser is made of glass with a silk-screening treatment; the mounting frame is made of PC, with a transparent finish. The ingress protection degree is IP44; the total weight is of 0.260 kg.