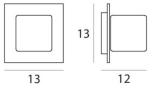

## Wall Lights | 220-240 V | 1xG9 6414

| Technical data                                 |                          |  |
|------------------------------------------------|--------------------------|--|
| Installation position                          | Wall lights -<br>Ceiling |  |
| Installation environment                       | Indoor                   |  |
| Power                                          | 1 x 33                   |  |
| Lamp cap                                       | 1 x G9                   |  |
| Frequency                                      | 50-60 Hz                 |  |
| Optic                                          | Diff. + Diff.            |  |
| Light emission direction                       | frontal                  |  |
| Safety class                                   | 2                        |  |
| IP                                             | IP44                     |  |
| Glow wire test                                 | 850°                     |  |
| Direct mounting on normally flammable surfaces | Yes                      |  |
| CE                                             | Yes                      |  |
| ETL                                            | No                       |  |
| Induzione                                      | No                       |  |
| Emergency mode                                 | No                       |  |
| Directional                                    | No                       |  |
| Tilting                                        | No                       |  |
| Walk-over                                      | No                       |  |
| Drive-over                                     | No                       |  |
| Cable included                                 | No                       |  |
| Resin potting                                  | No                       |  |