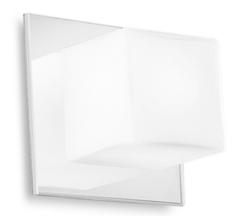

## Cubic\_W

Wall Lights | 220-240 V | 1xG9 **6413** 

Single emission wall lights for indoor application. Halogen lamp included 33W, lamp cap 1xG9.

The device body is made of glass and features a white finish, processed by means of coating; the diffuser is made of glass with a silk-screening treatment; the mounting frame is made of PC, with a transparent finish. The ingress protection degree is IP44; the total weight is of 0.260 kg.