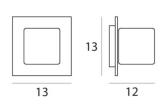

## Wall Lights | 220-240 V | 1xG9 6412

Single emission wall lights for indoor application. Halogen lamp included 33W, lamp cap 1xG9.

The device body is made of glass and features a black finish; the diffuser is made of glass with a silk-screening treatment; the mounting frame is made of PC, with a transparent finish. The ingress protection degree is IP44; the total weight is of 0.260 kg.