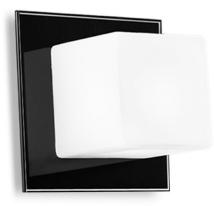

## Wall Lights | 220-240 V | 1xG9 6412

Single emission wall lights for indoor application. Halogen lamp included 33W, lamp cap 1xG9.

The device body is made of glass and features a black finish; the diffuser is made of glass with a silk-screening treatment; the mounting frame is made of PC, with a transparent finish. The ingress protection degree is IP44; the total weight is of 0.260 kg.