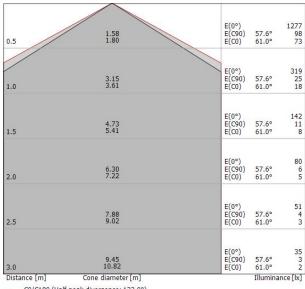

The device features protection class I and can be ceiling-mounted.

| Illuminotechnical Features |         |
|----------------------------|---------|
| Light Output Ratio (LOR)   | 65 %    |
| Luminous flux (source)     | 1900 lm |
| Luminaire luminous flux    | 1242 lm |
| Consumption                | 23 W    |
| Luminaire efficacy         | 82 lm/W |
| Colour temperature         | 3000 K  |
| Colour rendering index     | 80 Ra   |