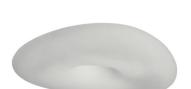

## Ceiling Lights | 220-240 V | 1x2GX13 **7792**

Double emission ceiling lights for indoor application. Fluorescent lamp included 22W, lamp cap 1x2GX13.

The diffuser is made of pe; the mounting frame is made of iron, with a embossed white ral 9003 finish, processed by means of coating. The ingress protection degree is IP40; the total weight is of 2.540 kg. The power supply driver is included in the delivery.