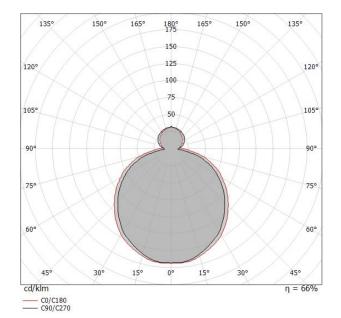

The device features protection class I and can be ceiling-mounted.

| Illuminotechnical Features |         |
|----------------------------|---------|
| Light Output Ratio (LOR)   | 65 %    |
| Luminous flux (source)     | 1900 lm |
| Luminaire luminous flux    | 1242 lm |
| Consumption                | 23 W    |
| Luminaire efficacy         | 82 lm/W |
| Colour temperature         | 3000 K  |
| Colour rendering index     | 80 Ra   |

| UGR               |          |
|-------------------|----------|
| X=4H   Y=8H       | S=0.25H  |
| Reflection factor | 70/50/20 |
| UGR transversal   | < 16     |
| UGR axial         | < 16     |

| OPTICAL                     |               |
|-----------------------------|---------------|
| Light distribution simmetry | Symmetrical 2 |
| Ottica C0/C180              | 122°          |
| Ottica C90/C270             | 115°          |