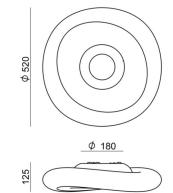

Ceiling Lights | 220-240 V | 1x2GX13 **7792** 

Finishing diffuser

| Technical data                                 |                     |
|------------------------------------------------|---------------------|
| Installation position                          | Ceiling             |
| Installation environment                       | Indoor              |
| Power                                          | 1 x 22 W            |
| Lamp cap                                       | 1 x 2GX13           |
| Frequency                                      | 50 - 60 Hz          |
| Optics                                         | General Lighting    |
| Light emission direction                       | downward and upward |
| Safety class                                   | 1                   |
| IP                                             | IP40                |
| Glow wire test                                 | 650°                |
| Direct mounting on normally flammable surfaces | Yes                 |
| CE                                             | Yes                 |
| ETL                                            | No                  |
| Driver included                                | Yes                 |
| Induzione                                      | No                  |
| Emergency mode                                 | No                  |
| Directional                                    | No                  |
| Tilting                                        | No                  |
| Walk-over                                      | No                  |
| Drive-over                                     | No                  |
| Cable included                                 | No                  |
| Resin potting                                  | No                  |
|                                                |                     |

| Material                 | PE                      |  |  |  |
|--------------------------|-------------------------|--|--|--|
| Colour                   | neutral                 |  |  |  |
|                          |                         |  |  |  |
| Finishing mounting frame |                         |  |  |  |
| Material                 | Iron                    |  |  |  |
| Colour                   | embossed white RAL 9003 |  |  |  |
| Processing               | Coating                 |  |  |  |

## Ceiling Lights | 220-240 V | 1x2GX13 **7792**

Double emission ceiling lights for indoor application. Fluorescent lamp included 22W, lamp cap 1x2GX13.

The diffuser is made of pe; the mounting frame is made of iron, with a embossed white ral 9003 finish, processed by means of coating. The ingress protection degree is IP40; the total weight is of 2.540 kg. The power supply driver is included in the delivery.