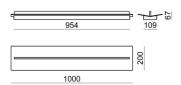

| CRI 90 **7968** 

Single emission ceiling lights for indoor application. The warm white LED light source with a general lighting light distribution is composed of 90 topled LEDs with CCT of 3000 K and a CRI 90; the source luminous flux is 5073 lm, with a 112.7 lm/W nominal luminous efficacy and an operating lifetime (L80) of 80000 hours.

The device body is made of aluminium and features a champagne finish, processed by means of anodisation; the diffuser is made of pmma with a laser engravings treatment; the mounting frame is made of iron, with a embossed white ral 9003 finish, processed by means of coating. The ingress protection degree is IP20; the total weight is of 5.170 kg. The power supply driver is included in the delivery.