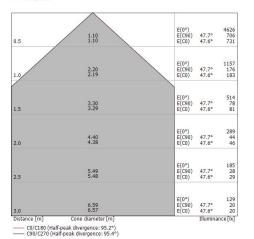

The total absorbed power is 45 W.

The device features protection class I and can be wall lights or ceiling-mounted.

| Illuminotechnical Features            |                |
|---------------------------------------|----------------|
| Light Output Ratio (LOR)              | 61 %           |
| Luminous flux (source)                | 5073 lm        |
| Luminaire luminous flux               | 3118.18 lm     |
| Consumption                           | 45 W           |
| Luminaire efficacy                    | 69 lm/W        |
| Colour temperature                    | 3000 K         |
| Standard Deviation of Colour Matching | 3 Step MacAdam |
| Colour rendering index                | 90 Ra          |
| Life / Failure ratio                  | L80C0B20       |
|                                       |                |

| UGR               |          |
|-------------------|----------|
| X=4H   Y=8H       | S=0.25H  |
| Reflection factor | 70/50/20 |
| UGR transversal   | > 28     |
| UGR axial         | > 28     |

| OPTICAL                     |             |
|-----------------------------|-------------|
| Light distribution simmetry | Symmetrical |
| Ottica C0/C180              | 95°         |