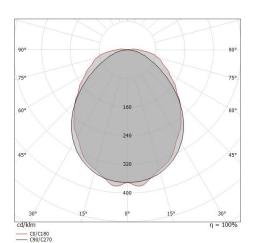

| CRI 90 **7968** 

Single emission ceiling lights for indoor application. The warm white LED light source with a general lighting light distribution is composed of 90 topled LEDs with CCT of 3000 K and a CRI 90; the source luminous flux is 5073 lm, with a 112.7 lm/W nominal luminous efficacy and an operating lifetime (L80) of 80000 hours.

The total absorbed power is 45 W.

The device features protection class I and can be wall lights or ceiling-mounted.

| Illuminotechnical Features            |                |
|---------------------------------------|----------------|
| Light Output Ratio (LOR)              | 61 %           |
| Luminous flux (source)                | 5073 lm        |
| Luminaire luminous flux               | 3118.18 lm     |
| Consumption                           | 45 W           |
| Luminaire efficacy                    | 69 lm/W        |
| Colour temperature                    | 3000 K         |
| Standard Deviation of Colour Matching | 3 Step MacAdam |
| Colour rendering index                | 90 Ra          |
| Life / Failure ratio                  | L80C0B20       |
|                                       |                |

| UGR               |          |
|-------------------|----------|
| X=4H   Y=8H       | S=0.25H  |
| Reflection factor | 70/50/20 |
| UGR transversal   | > 28     |
| UGR axial         | > 28     |

| OPTICAL                     |             |
|-----------------------------|-------------|
| Light distribution simmetry | Symmetrical |
| Ottica C0/C180              | 95°         |