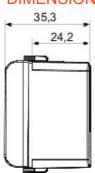

ort, technical alarms signalling, emergency lighting. The Chorus modular devices are available in four colors, glossy white, satin black, painted titanium and glossy ivory and in different modularities, 1/2, 1, 2 and 3 modules. Thanks to the frame supports for rectangular, square and round boxes, the devices allow you to create endless combinations with the range of Chorus plates.

| Category   | Telephone socket-outlet | Description        | ADSL filter with dual RJ11 socket |
|------------|-------------------------|--------------------|-----------------------------------|
| Colour     | Black                   | No. Chorus modules | 2                                 |
| Electrocod | 3720                    |                    |                                   |



## **DIMENSIONAL**





## STANDARDS/APPROVALS



GEWISS S.p.A. Via A. Volta, 1 24069 Cenate Sotto - Bergamo - Italy tel. +39 035 94 61 11 fax +39 035 94 69 09 www.gewiss.com sat@gewiss.com Last update 25/07/2018 Data, measures, designs and pictures are shown only as informativ purposes, and could be changed without previous notice