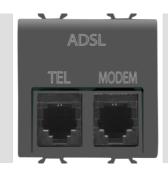

| Category   | Telephone socket-outlet | Description        | ADSL filter with dual RJ11 socket |
|------------|-------------------------|--------------------|-----------------------------------|
| Colour     | Black                   | No. Chorus modules | 2                                 |
| Electrocod | 3720                    |                    |                                   |