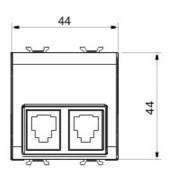

t, technical alarms signalling, emergency lighting. The Chorus modular devices are available in four colors, glossy white, satin black, painted titanium and glossy ivory and in different modularities, 1/2, 1, 2 and 3 modules. Thanks to the frame supports for rectangular, square and round boxes, the devices allow you to create endless combinations with the range of Chorus plates.

| Category   | Telephone socket-outlet | Description        | ADSL filter with dual RJ11 socket |
|------------|-------------------------|--------------------|-----------------------------------|
| Colour     | Black                   | No. Chorus modules | 2                                 |
| Electrocod | 3720                    |                    |                                   |



## **DIMENSIONAL**





## STANDARDS/APPROVALS



GEWISS S.p.A. Via A. Volta, 1 24069 Cenate Sotto - Bergamo - Italy tel. +39 035 94 61 11 fax +39 035 94 69 09 www.gewiss.com sat@gewiss.com Last update 25/07/2018 Data, measures, designs and pictures are shown only as informativ purposes, and could be changed without previous notice