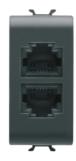

| Category   | Telephone socket-outlet | Description        | RJ11   |
|------------|-------------------------|--------------------|--------|
| Colour     | Black                   | Туре               | Double |
| Connection | Impact tool             | No. Chorus modules | 1      |
| Electrocod | 3720                    |                    |        |