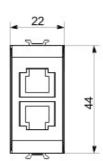

management of climate control, comfort, technical alarms signalling, emergency lighting. The Chorus modular devices are available in four colors, glossy white, satin black, painted titanium and glossy ivory and in different modularities, 1/2, 1, 2 and 3 modules. Thanks to the frame supports for rectangular, square and round boxes, the devices allow you to create endless combinations with the range of Chorus plates.

| Category   | Telephone socket-outlet | Description        | RJ11   |
|------------|-------------------------|--------------------|--------|
| Colour     | Black                   | Туре               | Double |
| Connection | Impact tool             | No. Chorus modules | 1      |
| Electrocod | 3720                    |                    |        |



## **DIMENSIONAL**





## STANDARDS/APPROVALS



GEWISS S.p.A. Via A. Volta, 1 24069 Cenate Sotto - Bergamo - Italy tel. +39 035 94 61 11 fax +39 035 94 69 09 www.gewiss.com sat@gewiss.com Last update 25/07/2018 Data, measures, designs and pictures are shown only as informativ purposes, and could be changed without previous notice