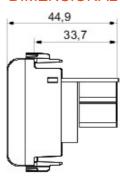

e management of climate control, comfort, technical alarms signalling, emergency lighting. The Chorus modular devices are available in four colors, glossy white, satin black, painted titanium and glossy ivory and in different modularities, 1/2, 1, 2 and 3 modules. Thanks to the frame supports for rectangular, square and round boxes, the devices allow you to create endless combinations with the range of Chorus plates.

| Category   | Telephone socket-outlet | Description        | RJ11   |
|------------|-------------------------|--------------------|--------|
| Colour     | Black                   | Туре               | Double |
| Connection | Impact tool             | No. Chorus modules | 1      |
| Electrocod | 3720                    |                    |        |



## **DIMENSIONAL**





## STANDARDS/APPROVALS



GEWISS S.p.A. Via A. Volta, 1 24069 Cenate Sotto - Bergamo - Italy tel. +39 035 94 61 11 fax +39 035 94 69 09 www.gewiss.com sat@gewiss.com Last update 25/07/2018 Data, measures, designs and pictures are shown only as informativ purposes, and could be changed without previous notice