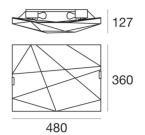

## Face\_S

## Ceiling Lights | 220-240 V | 2xE27 **7476**

Double emission ceiling lights for indoor application. Compatibility: LED lamp, compact fluo 20 W, halogen 57 W; lamp cap 2xE27.

The device body is made of iron and features a embossed white ral 9003 finish, processed by means of coating; the diffuser is made of glass with a sandblasting treatment. The ingress protection degree is IP20; the total weight is of 2.600 kg.