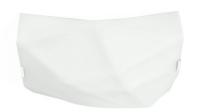

## Ceiling Lights | 220-240 V | 2xE27 **7476**

Double emission ceiling lights for indoor application. Compatibility: LED lamp, compact fluo 20 W, halogen 57 W; lamp cap 2xE27.

The device body is made of iron and features a embossed white ral 9003 finish, processed by means of coating; the diffuser is made of glass with a sandblasting treatment. The ingress protection degree is IP20; the total weight is of 2.600 kg.