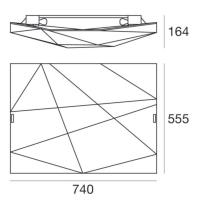

## Ceiling Lights | 220-240 V | 4xE27 **7478**

Double emission ceiling lights for indoor application. Compatibility: LED lamp, compact fluo 30 W, halogen 46 W; lamp cap 4xE27.

The device body is made of iron and features a embossed white ral 9003 finish, processed by means of coating; the diffuser is made of glass with a sandblasting treatment. The ingress protection degree is IP20; the total weight is of 5.500 kg.