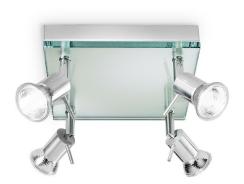

## Spotty\_S

Ceiling Lights | 220-240 V | 4xGU10 1154

Single emission ceiling lights for indoor application. Compatibility: LED lamp, halogen 42 W; lamp cap 4xGU10.

The device body is made of glass and features a transparent finish; the mounting frame is made of aluminium, with a neutral finish. The ingress protection degree is IP20; the total weight is of 1.665 kg.