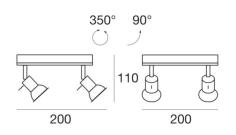

## Ceiling Lights | 220-240 V | 4xGU10 1154

| Technical data                                 |                          |
|------------------------------------------------|--------------------------|
| Installation position                          | Wall lights -<br>Ceiling |
| Installation environment                       | Indoor                   |
| Lamp cap                                       | 4 x GU10 Max             |
| Frequency                                      | 50-60 Hz                 |
| Optics                                         | General Lighting         |
| Safety class                                   | 1                        |
| IP                                             | IP20                     |
| Glow wire test                                 | 850°                     |
| Direct mounting on normally flammable surfaces | Yes                      |
| CE                                             | Yes                      |
| ETL                                            | No                       |
| Induzione                                      | No                       |
| Emergency mode                                 | No                       |
| Motion sensor                                  | No                       |
| Directional                                    | Yes                      |
| Tilting                                        | No                       |
| Walk-over                                      | No                       |
| Drive-over                                     | No                       |
| Cable included                                 | No                       |
| Resin potting                                  | No                       |
| Net weight                                     | 1.665 Kg                 |