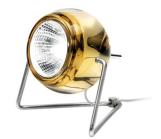

## BELUGA COLOUR D57B0304

Marc Sadler

Dimensions

**Description** Table lamp with adjustable varnished crystal yellow painted diffuser. Polished chrome-plated metal structure.

Socket Material Voltage 220-240V 1xGU10 Crystal glass - Metal Light source and alternative bulbs Available diffuser colours cod. A11105C01 Transparent Blue Red Copper GU10 1x7,2W Yellow Green Available structure colours Chrome Energetic class A+ (LED Not included accessories In the same family Bulb Weight Packaging Multiple wall/ceiling Pendant Wall Downlight Wall/ceiling Net: 0.92 kg Volume: 0.004 m<sup>3</sup> Gross: 0.99 kg Number of boxes: 1 Specs õ 100 ADJUSTABLE SYSTEM **IP**20 Multiple Track pendant Spot on track wall/ceiling