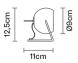

## BELUGA COLOUR D57B0304

Marc Sadler

Dimensions

**Description** Table lamp with adjustable varnished crystal yellow painted diffuser. Polished chrome-plated metal structure.

Socket Material Voltage 220-240V 1xGU10 Crystal glass - Metal Light source and alternative bulbs Available diffuser colours cod. A11105C01 Transparent Blue Red Copper GU10 1x7,2W Yellow Green Available structure colours Chrome Energetic class A+ (LED Not included accessories In the same family Bulb Weight Packaging Multiple wall/ceiling Pendant Wall Downlight Wall/ceiling Net: 0.92 kg Volume: 0.004 m<sup>3</sup> Gross: 0.99 kg Number of boxes: 1 Specs õ 100 ADJUSTABLE SYSTEM **IP**20 Multiple Track pendant Spot on track wall/ceiling