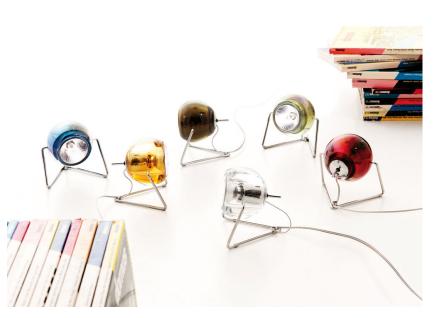

## BELUGA COLOUR D57B0304

Marc Sadler

Dimensions

**Description** Table lamp with adjustable varnished crystal yellow painted diffuser. Polished chrome-plated metal structure.

Socket Material Voltage 220-240V 1xGU10 Crystal glass - Metal Light source and alternative bulbs Available diffuser colours cod. A11105C01 Transparent Blue Red Copper GU10 1x7,2W Yellow Green Available structure colours Chrome Energetic class A+ (LED Not included accessories In the same family Bulb Weight Packaging Multiple wall/ceiling Pendant Wall Downlight Wall/ceiling Net: 0.92 kg Volume: 0.004 m<sup>3</sup> Gross: 0.99 kg Number of boxes: 1 Specs õ 100 ADJUSTABLE SYSTEM **IP**20 Multiple Track pendant Spot on track wall/ceiling