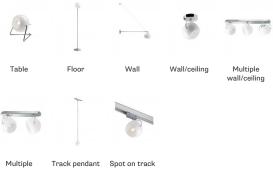

#### In the same family

Multiple wall/ceiling

HSGST Energetic class D Energetic class A 

Not included accessories Bulb

Weight Net: 1.26 kg Gross: 2.36 kg

ADJUSTABLE

Fabbian s.r.l. | via Santa Brigida 50, 31023 Castelminio di Resana (TV) Italy | tel. +39 0423 4848 | fax +39 0423 484395 | www.fabbian.com | info@fabbian.com