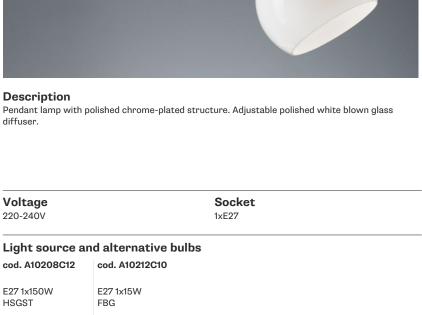

#### Description

diffuser.

#### Dimensions

Material Glass - Metal

Available diffuser colours White

Available structure colours Chrome