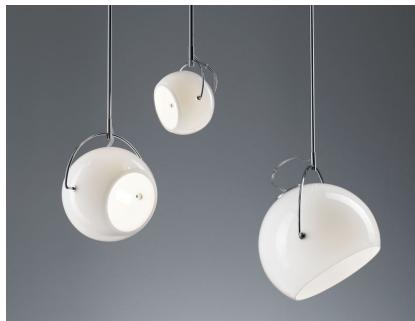

#### Description

diffuser.

#### Dimensions

Material Glass - Metal

Available diffuser colours White

Available structure colours Chrome