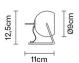

# : Fabbian

## **BELUGA COLOUR**

## D57B0303

Marc Sadler





#### **Dimensions**



Blue

Copper

Green

#### Description

Table lamp with adjustable varnished crystal red painted diffuser. Polished chrome-plated metal structure.

Voltage

220-240V

Socket

1xGU10

Light source and alternative bulbs

cod. A11105C01

GU10 1x7,2W

Energetic class A+





#### Not included accessories

Bulb

Weight

Net: 0.92 kg Gross: 0.99 kg **Packaging** 

Volume: 0.004 m<sup>3</sup> Number of boxes: 1

Specs







### In the same family

Material

Red

Chrome

Yellow

Crystal glass - Metal

Transparent

Available diffuser colours

Available structure colours