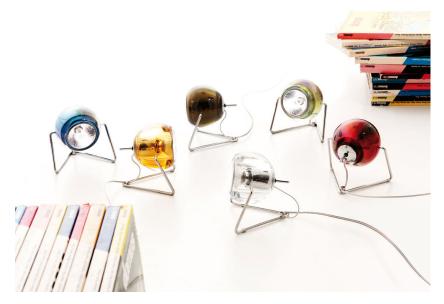

## **BELUGA COLOUR**

#### **Dimensions**

Blue

Copper

Green

#### Description

Table lamp with adjustable varnished crystal red painted diffuser. Polished chrome-plated metal structure.

Voltage

220-240V

Socket

1xGU10

Light source and alternative bulbs

cod. A11105C01

### In the same family

Material

Red

Chrome

Yellow

Crystal glass - Metal

Transparent

Available diffuser colours

Available structure colours