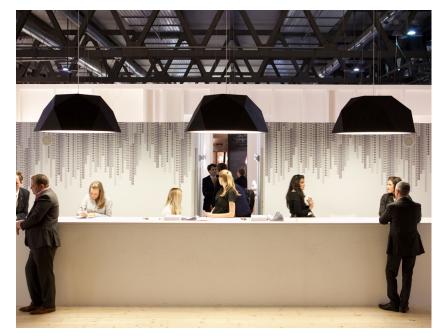

### CRIO D81A0348

### Gio Minelli

Pendant lamp with aluminium cover, coupled with dark natural wood foil. Diffuser in opaline

#### Dimensions

Material

Aluminium - Wood

White

Available diffuser colours

Dark wood colour

Light wood colour

**Voltage** 220-240V