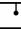

### CRIO D81A0348

### Gio Minelli

Pendant lamp with aluminium cover, coupled with dark natural wood foil. Diffuser in opaline