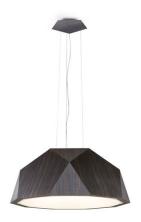

#### Dimensions

Material

Aluminium - Wood

White

Available diffuser colours

Dark wood colour

Light wood colour

**Voltage** 220-240V

Description

PMMA.

Socket 10xE27

## Light source and alternative bulbs cod. A10217C10

E27 10x22W FBT

Energetic class A

Not included accessories

Weight Net: 21.37 kg Gross: 28.67 kg **Packaging** Volume: 1.016 m<sup>3</sup> Number of boxes: 1