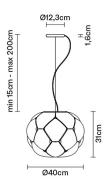

# : Fabbian

### **CLOUDY**

## F21A0571

Mathieu Lehanneur





#### Description

Pendant lamp with shaded white blown glass diffuser with metal structures in die-cast aluminium.



#### **Dimensions**



Socket Voltage 220-240V

#### Light source and alternative bulbs

cod. A10208C12

cod. A10212C10

E27 1x150W E27 1x15W

**HSGST FBG** 

Energetic class D Energetic class A

Included accessories Not included accessories

Off-center cable fastener Bulb

Weight **Packaging** Net: 4.01 kg Volume: 0.106 m<sup>3</sup> Gross: 5.2 kg Number of boxes: 1

### Specs

EAC **IP**20 Material Glass - Metal

Available diffuser colours

Translucent white

Available structure colours

White

In the same family



Ceiling