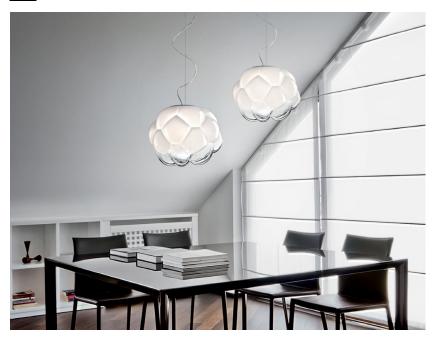

#### Description

Pendant lamp with shaded white blown glass diffuser with metal structures in die-cast aluminium.

### Specs

EAC **IP**20 Material Glass - Metal

Available diffuser colours

Translucent white

Available structure colours

White

In the same family

Ceiling