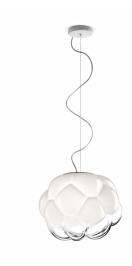

#### Description

Pendant lamp with shaded white blown glass diffuser with metal structures in die-cast aluminium.

### Specs

EAC **IP**20 Material Glass - Metal

Available diffuser colours

Translucent white

Available structure colours

White

In the same family

Ceiling