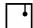

## Description

Pendant lamp with aluminium cover, coupled with dark natural wood foil. Diffuser in opaline