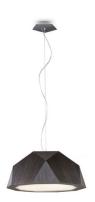

# :Fabbian

# **CRIO**

# D81A0948

Gio Minelli





## Description

Pendant lamp with aluminium cover, coupled with dark natural wood foil. Diffuser in opaline



#### **Dimensions**



### Voltage

220-240V

DALI - PUSH

#### Light source and alternative bulbs

LED 3x17.5W-120° WHITE 3000K 6150lm Cri >80

#### **Dimmable LED**

#### Energetic class A++





#### Included accessories

LED

Dimmable electronic driver

#### Weight

Net: 6.24 kg Gross: 12.16 kg

### **Packaging**

Volume: 0.176 m<sup>3</sup> Number of boxes: 1

#### **Specs**

**IP**20

#### Material

Aluminium - Wood

#### Available diffuser colours

White

Dark wood colour

Light wood colour