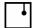

#### Description

Pendant lamp with shiny white blown glass diffuser and copper-plated metal structure.

Voltage
220-240V

Light source and alternative bulbs
cod. A10208C12 cod. A10218C10

E27 1x150W
HSGST

E27 1x30W
FBT