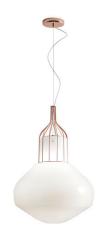

# :Fabbian

## **AÉROSTAT**

## F27A1341

Guillaume Delvigne





#### Description

Pendant lamp with shiny white blown glass diffuser and copper-plated metal structure.

Voltage
220-240V

Light source and alternative bulbs
cod. A10208C12 cod. A10218C10

E27 1x150W
HSGST

E27 1x30W
FBT

#### Not included accessories

Energetic class A

Bulb

Energetic class D

WeightPackagingNet: 5.01 kgVolume: 0.172 m³Gross: 7.75 kgNumber of boxes:

## Specs



**IP**20



#### **Dimensions**



### Material

Glass - Metal

#### Available diffuser colours

White

#### Available structure colours

Brass-plated
Black chrome
Copper

#### In the same family