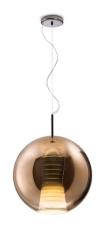

# BELUGA ROYAL D57A5541

## Marc Sadler

ł

**Description** Pendant lamp with bronze metallized glass diffuser and black nickel metal structure.

#### Dimensions

Material

Glass - Metal

Gold

1

Titanium

Black chrome

Bronze

Available diffuser colours

Available structure colours

**Voltage** 220-240V

Dimmable LED TRIAC