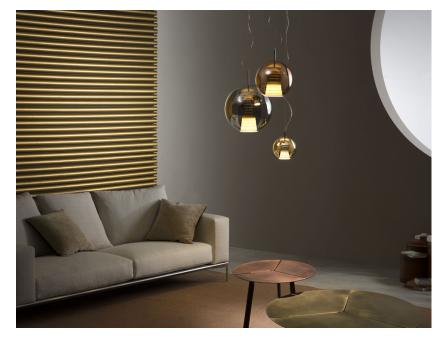

# BELUGA ROYAL D57A5541

## Marc Sadler

ł

**Description** Pendant lamp with bronze metallized glass diffuser and black nickel metal structure.

Available diffuser colours

Available structure colours

**Voltage** 220-240V

Dimmable LED TRIAC