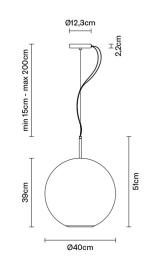

#### Dimensions

Material

Glass - Metal

Gold

1

Titanium

Black chrome

Bronze