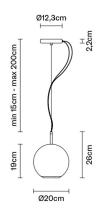

#### Dimensions

Material

Glass - Metal

Gold

1

Titanium

Black chrome

Bronze