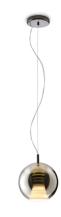

## Marc Sadler

ł

**Description** Pendant lamp with titanium metallized glass diffuser and black nickel metal structure.

#### Dimensions

Material

Glass - Metal

Gold

1

Titanium

Black chrome

Bronze

Available diffuser colours

Available structure colours

**Voltage** 220-240V

Dimmable LED TRIAC