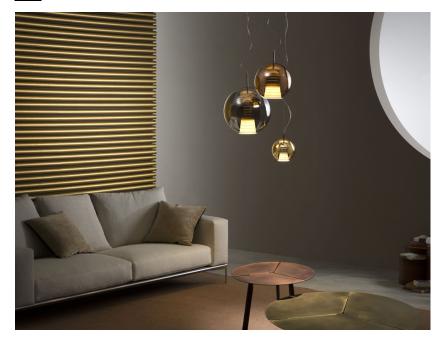

# BELUGA ROYAL

## Marc Sadler

ł

**Description** Pendant lamp with titanium metallized glass diffuser and black nickel metal structure.