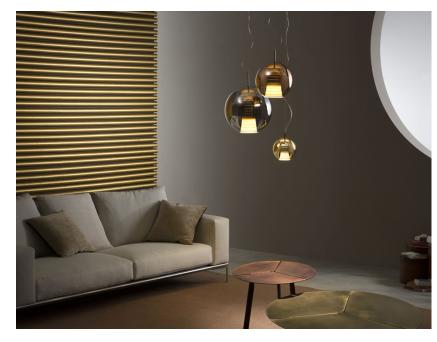

# BELUGA ROYAL

## Marc Sadler

•

**Description** Pendant lamp with titanium metallized glass diffuser and black nickel metal structure.