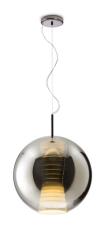

## Marc Sadler

•

**Description** Pendant lamp with titanium metallized glass diffuser and black nickel metal structure.

#### Dimensions

Material

Glass - Metal

Gold

1

Titanium

Black chrome

Bronze