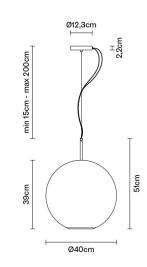

#### Dimensions

Material

Glass - Metal

Gold

1

Titanium

Black chrome

Bronze