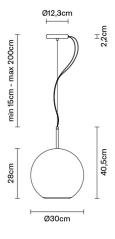

# :Fabbian

# **BELUGA ROYAL**

# D57A5341

Marc Sadler





#### Description

Pendant lamp with bronze metallized glass diffuser and black nickel metal structure.



#### **Dimensions**



### Voltage

220-240V

#### Dimmable LED

TRIAC

#### Light source and alternative bulbs

LED 1x17W-120° WHITE 3000K 1850lm Cri >80

Energetic class A++





#### Included accessories

LED Off-center cable fastener

### Weight

Net: 2.46 kg Gross: 6.46 kg

## **Packaging**

Volume: 0.039 m<sup>3</sup> Number of boxes: 1

# Specs

**IP**40

## Material

Glass - Metal

#### Available diffuser colours

Gold

Titanium

Bronze

#### Available structure colours

Black chrome