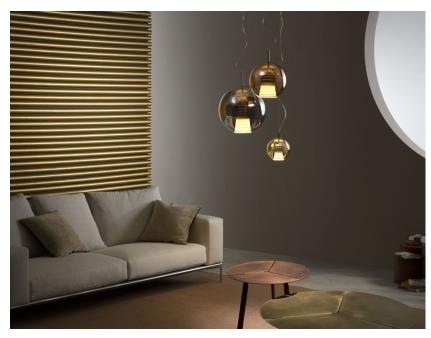

# **BELUGA ROYAL**

#### Description

Pendant lamp with bronze metallized glass diffuser and black nickel metal structure.