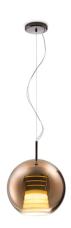

#### Description

Pendant lamp with bronze metallized glass diffuser and black nickel metal structure.

#### Available diffuser colours

Gold

Titanium

Bronze