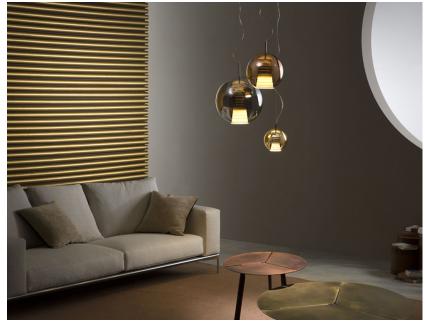

## Description

Pendant lamp with bronze metallized glass diffuser and black nickel metal structure.

Glass - Metal

Available diffuser colours

Gold

Titanium

Bronze

Available structure colours

Black chrome