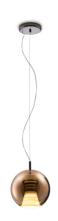

# : Fabbian

# **BELUGA ROYAL**

# D57A5141

Marc Sadler





## Description

Pendant lamp with bronze metallized glass diffuser and black nickel metal structure.



### **Dimensions**



Voltage

220-240V

Dimmable LED

TRIA

#### Light source and alternative bulbs

LED 1x8.7W-120° WHITE 3000K 800lm Cri >80

Energetic class A++





#### Included accessories

LED Off-center cable fastener

Weight

Net: 1.22 kg Gross: 5.22 kg **Packaging** 

Volume: 0.039 m<sup>3</sup> Number of boxes: 1

Specs

**IP**40

Material

Glass - Metal

Available diffuser colours

Gold

Titanium

Bronze

Available structure colours

Black chrome