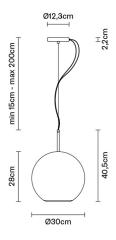

# : Fabbian

## **BELUGA ROYAL**

## D57A5334

Marc Sadler





#### Description

Pendant lamp with titanium metallized glass diffuser and black nickel metal structure.



#### **Dimensions**



#### Voltage

220-240V

#### Dimmable LED

TRIA

#### Light source and alternative bulbs

LED 1x17W-120° WHITE 3000K 1850lm Cri >80

Energetic class A++





#### Included accessories

LED Off-center cable fastener

### Weight

Net: 2.46 kg Gross: 6.46 kg

### **Packaging**

Volume: 0.039 m<sup>3</sup> Number of boxes: 1

### Specs

**IP**40

#### Material

Glass - Metal

#### Available diffuser colours

Gold

Titanium

Bronze

#### Available structure colours

Black chrome