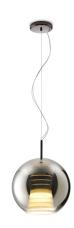

## **BELUGA ROYAL**

## D57A5334

Marc Sadler

#### Description

Pendant lamp with titanium metallized glass diffuser and black nickel metal structure.