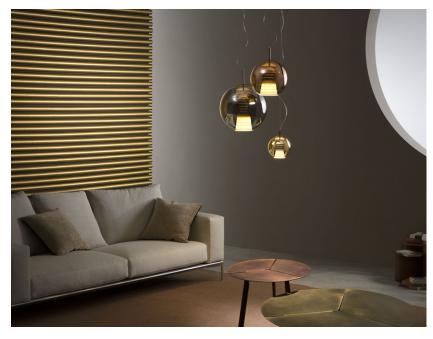

## **BELUGA ROYAL**

## D57A5334

Marc Sadler

#### Description

Pendant lamp with titanium metallized glass diffuser and black nickel metal structure.

#### Available diffuser colours

Gold

Titanium

Bronze