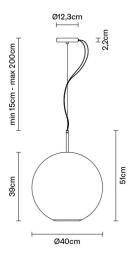

# : Fabbian

# **BELUGA ROYAL**

# D57A5512

Marc Sadler





#### Description

Pendant lamp with gold metallized glass diffuser and black nickel metal structure.



#### **Dimensions**



### Voltage

220-240V

#### Dimmable LED

TRIAC

#### Light source and alternative bulbs

LED 1x17W-120° WHITE 3000K 1850lm Cri >80

Energetic class A++





#### Included accessories

LED

Off-center cable fastener

### Weight

Net: 4.64 kg Gross: 8.64 kg

### **Packaging**

Volume: 0.039 m<sup>3</sup> Number of boxes: 1

## Specs

**IP**40

#### Material

Glass - Metal

#### Available diffuser colours

Gold

Titanium

Bronze

#### Available structure colours

Black chrome