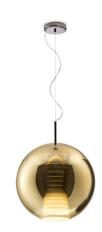

#### Description

Pendant lamp with gold metallized glass diffuser and black nickel metal structure.

#### Available diffuser colours

Gold

Titanium

Bronze