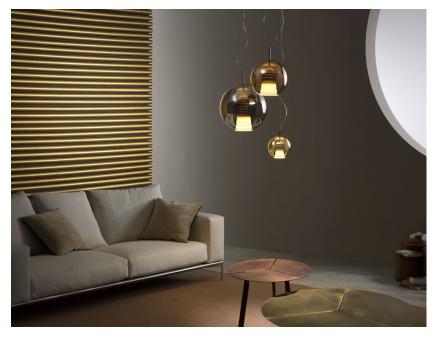

# **BELUGA ROYAL**

#### Description

Pendant lamp with gold metallized glass diffuser and black nickel metal structure.