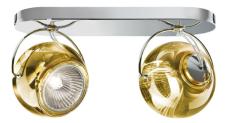

## **BELUGA COLOUR** D57G2304

## Marc Sadler

### Description

EHE

**IP**20

Wall/ceiling lamp with adjustable varnished crystal yellow painted diffusers. Polished chromeplated metal structure.