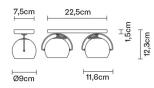

# : Fabbian

## **BELUGA COLOUR** D57G2304

## Marc Sadler





### Dimensions



### Description

EHE

**IP**20

Wall/ceiling lamp with adjustable varnished crystal yellow painted diffusers. Polished chromeplated metal structure.



### Available diffuser colours



### In the same family



Fabbian s.r.l. | via Santa Brigida 50, 31023 Castelminio di Resana (TV) Italy | tel. +39 0423 4848 | fax +39 0423 484395 | www.fabbian.com | info@fabbian.com

and technical data have to be considered as purely indicative. While maintaining the basic characteristics of the product, the manufacturer reserves the right to make modifications at any time with the sole aim of improvement Pictures, descri