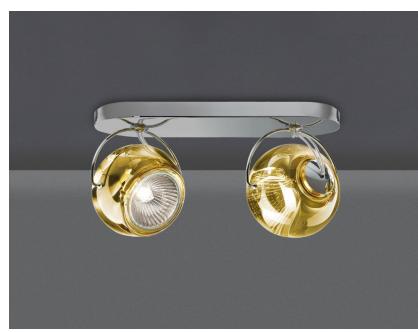

## **BELUGA COLOUR** D57G2304

## Marc Sadler

### Description

EHE

**IP**20

Wall/ceiling lamp with adjustable varnished crystal yellow painted diffusers. Polished chromeplated metal structure.