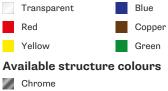

# : Fabbian

## **BELUGA COLOUR** D57G2304

## Marc Sadler





### Dimensions



### Description

EHE

**IP**20

Wall/ceiling lamp with adjustable varnished crystal yellow painted diffusers. Polished chromeplated metal structure.



### Available diffuser colours



### In the same family



Fabbian s.r.l. | via Santa Brigida 50, 31023 Castelminio di Resana (TV) Italy | tel. +39 0423 4848 | fax +39 0423 484395 | www.fabbian.com | info@fabbian.com

and technical data have to be considered as purely indicative. While maintaining the basic characteristics of the product, the manufacturer reserves the right to make modifications at any time with the sole aim of improvement Pictures, descri