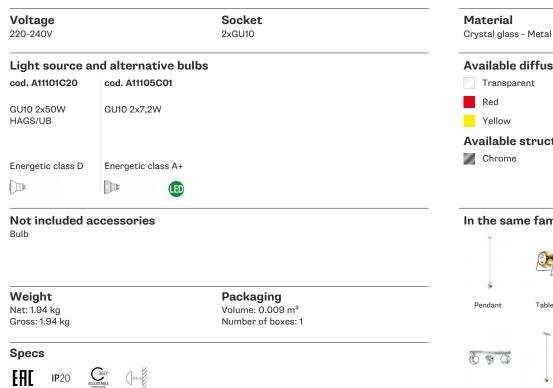

### Description

EHE

**IP**20

Wall/ceiling lamp with adjustable varnished crystal yellow painted diffusers. Polished chromeplated metal structure.

### Available diffuser colours

### In the same family

Fabbian s.r.l. | via Santa Brigida 50, 31023 Castelminio di Resana (TV) Italy | tel. +39 0423 4848 | fax +39 0423 484395 | www.fabbian.com | info@fabbian.com

and technical data have to be considered as purely indicative. While maintaining the basic characteristics of the product, the manufacturer reserves the right to make modifications at any time with the sole aim of improvement Pictures, descri