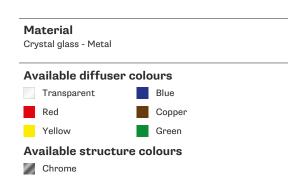

#### Description

Wall/ceiling lamp with adjustable varnished crystal red painted diffuser. Polished chrome-plated metal structure.

Track pendant Spot on track

Multiple wall/ceiling

In the same family

wall/ceiling