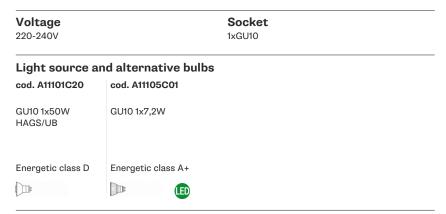

#### Description

Wall/ceiling lamp with adjustable varnished crystal red painted diffuser. Polished chrome-plated metal structure.

Track pendant Spot on track

Multiple wall/ceiling

In the same family

wall/ceiling

#### Not included accessories

Bulb

|                                          |                                                            |              | Party. |      |          |
|------------------------------------------|------------------------------------------------------------|--------------|--------|------|----------|
| Weight<br>Net: 0.88 kg<br>Gross: 0.95 kg | <b>Packaging</b><br>Volume: 0.004 m³<br>Number of boxes: 1 | Pendant      | Table  | Wall | Downligh |
| Specs  [H] IP20 (360) ADMINISTRA         | (0.5 m)                                                    | <b>€</b> 9 3 |        | 5    |          |