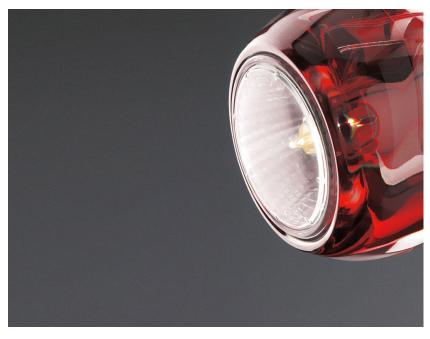

#### Description

Wall/ceiling lamp with adjustable varnished crystal red painted diffuser. Polished chrome-plated metal structure.

Track pendant Spot on track

Multiple wall/ceiling

In the same family

wall/ceiling