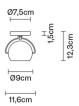

# :Fabbian

### **BELUGA COLOUR**

## D57G1303

Marc Sadler







#### **Dimensions**



#### Description

Wall/ceiling lamp with adjustable varnished crystal red painted diffuser. Polished chrome-plated metal structure.





Track pendant Spot on track

Multiple wall/ceiling

In the same family

wall/ceiling

#### Not included accessories

Bulb

|                                          |                                                            |              | Party. |      |          |
|------------------------------------------|------------------------------------------------------------|--------------|--------|------|----------|
| Weight<br>Net: 0.88 kg<br>Gross: 0.95 kg | <b>Packaging</b><br>Volume: 0.004 m³<br>Number of boxes: 1 | Pendant      | Table  | Wall | Downligh |
| Specs  [H] IP20 (360) ADMINISTRA         | (0.5 m)