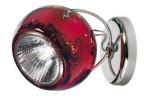

#### Description

Wall/ceiling lamp with adjustable varnished crystal red painted diffuser. Polished chrome-plated metal structure.

Track pendant Spot on track

Multiple wall/ceiling

In the same family

wall/ceiling