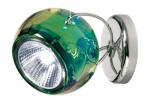

# : Fabbian

## **BELUGA COLOUR** D57G1343

Marc Sadler







#### Dimensions



#### Description

EHE

**IP**20

Wall/ceiling lamp with adjustable varnished crystal green painted diffuser. Polished chromeplated metal structure.



#### Material Crystal glass - Metal

### Available diffuser colours



#### In the same family



Fabbian s.r.l. | via Santa Brigida 50, 31023 Castelminio di Resana (TV) Italy | tel. +39 0423 4848 | fax +39 0423 484395 | www.fabbian.com | info@fabbian.com

and technical data have to be considered as purely indicative. While maintaining the basic characteristics of the product, the manufacturer reserves the right to make modifications at any time with the sole aim of improvement Pictures, descri