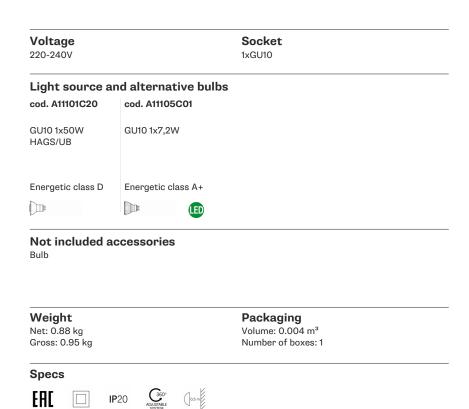

#### Dimensions

#### Description

EHE

**IP**20

Wall/ceiling lamp with adjustable varnished crystal green painted diffuser. Polished chromeplated metal structure.

#### Material Crystal glass - Metal