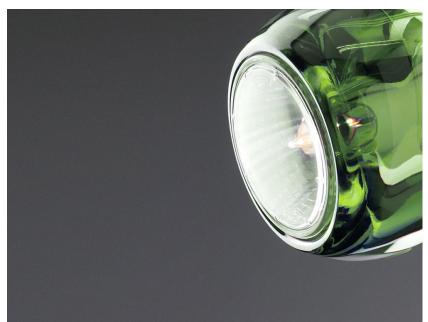

# : Fabbian

## **BELUGA COLOUR** D57G1343

Marc Sadler







#### Dimensions



#### Description

EHE

**IP**20

Wall/ceiling lamp with adjustable varnished crystal green painted diffuser. Polished chromeplated metal structure.



#### Material Crystal glass - Metal

### Available diffuser colours



#### In the same family



Fabbian s.r.l. | via Santa Brigida 50, 31023 Castelminio di Resana (TV) Italy | tel. +39 0423 4848 | fax +39 0423 484395 | www.fabbian.com | info@fabbian.com

and technical data have to be considered as purely indicative. While maintaining the basic characteristics of the product, the manufacturer reserves the right to make modifications at any time with the sole aim of improvement Pictures, descri