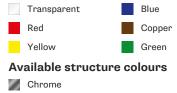

# : Fabbian

## **BELUGA COLOUR** D57G1343

Marc Sadler







#### Dimensions



#### Description

EHE

**IP**20

Wall/ceiling lamp with adjustable varnished crystal green painted diffuser. Polished chromeplated metal structure.



#### Material Crystal glass - Metal

### Available diffuser colours



#### In the same family



Fabbian s.r.l. | via Santa Brigida 50, 31023 Castelminio di Resana (TV) Italy | tel. +39 0423 4848 | fax +39 0423 484395 | www.fabbian.com | info@fabbian.com

and technical data have to be considered as purely indicative. While maintaining the basic characteristics of the product, the manufacturer reserves the right to make modifications at any time with the sole aim of improvement Pictures, descri