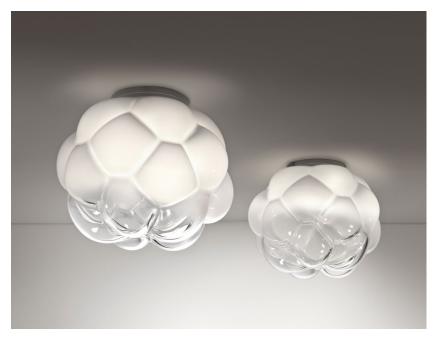

# **CLOUDY**

# F21E0571

Mathieu Lehanneur

### Description

Ceiling lamp with shaded white blown glass diffuser with metal structures in die-cast

Voltage 220-240V Socket

#### Available diffuser colours

Translucent white

#### Available structure colours

White