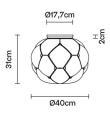

### Description

Ceiling lamp with shaded white blown glass diffuser with metal structures in die-cast

Voltage 220-240V Socket