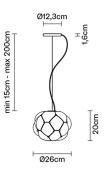

# :Fabbian

### **CLOUDY**

## F21A0371

Mathieu Lehanneur





#### Description

Pendant lamp with shaded white blown glass diffuser with metal structures in die-cast aluminium.



#### **Dimensions**



Voltage 220-240V Socket 1xE27

#### Light source and alternative bulbs

cod. A10222C10

cod. A10212C10

E27 1x77W

E27 1x15W

HSGSA

FBG

Energetic class D

Energetic class A



#### Included accessories

Off-center cable fastener

Not included accessories

Bulb

Weight Net: 2.02 kg Gross: 2.48 kg Packaging

Volume: 0.027 m<sup>3</sup> Number of boxes: 1

Specs

EAC

**IP**20

Material

Glass - Metal

Available diffuser colours

Translucent white

Available structure colours

White

In the same family



Ceiling