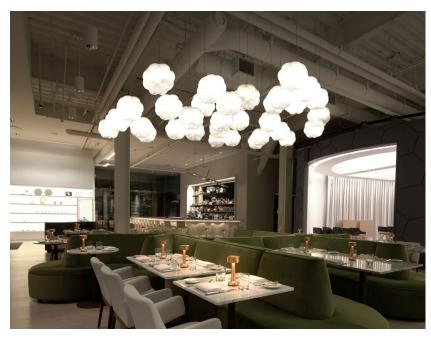

### **CLOUDY**

## F21A0371

Mathieu Lehanneur

#### Description

Pendant lamp with shaded white blown glass diffuser with metal structures in die-cast aluminium.