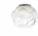

#### Description

Pendant lamp with shaded white blown glass diffuser with metal structures in die-cast aluminium.

**IP**20

Material

Glass - Metal

Available diffuser colours

Translucent white

Available structure colours

White

In the same family