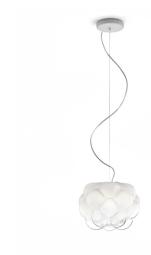

### **CLOUDY**

## F21A0371

Mathieu Lehanneur

#### Description

Pendant lamp with shaded white blown glass diffuser with metal structures in die-cast aluminium.