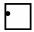

# D57D0303

Marc Sadler

**Description**Wall lamp with adjustable varnished crystal red painted diffuser. Polished chrome-plated metal structure.

# Material Crystal glass - Metal Available diffuser colours Transparent Blue Red Copper Yellow Green Available structure colours Chrome