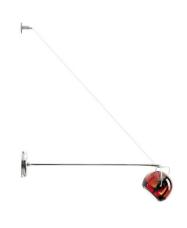

### **Dimensions**

| Voltage<br>220-240V                      |                      | Socket<br>1xGU10 |  |
|------------------------------------------|----------------------|------------------|--|
| Light source a                           | nd alternative bulbs |                  |  |
| cod. A11101C20                           | cod. A11105C01       |                  |  |
| GU10 1x50W<br>HAGS/UB                    | GU10 1x7,2W          |                  |  |
| Energetic class D                        | Energetic class A+   |                  |  |
| DE D | IED IED              |                  |  |