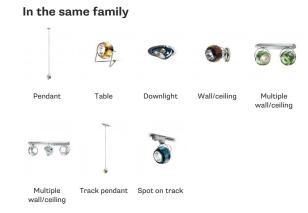

| Socket<br>1xGU10 |  |
|------------------------------------------|----------------------|------------------|--|
| Light source a                           | nd alternative bulbs |                  |  |
| cod. A11101C20                           | cod. A11105C01       |                  |  |
| GU10 1x50W<br>HAGS/UB                    | GU10 1x7,2W          |                  |  |
| Energetic class D                        | Energetic class A+   |                  |  |
| DE D | IED IED              |                  |  |

### Not included accessories

Bulb

WeightPackagingNet: 1 kgVolume: 0.01 m³Gross: 2 kgNumber of boxes: 1

### **Specs**











# Material Crystal glass - Metal Available diffuser colours Transparent Blue Red Copper Yellow Green Available structure colours Chrome