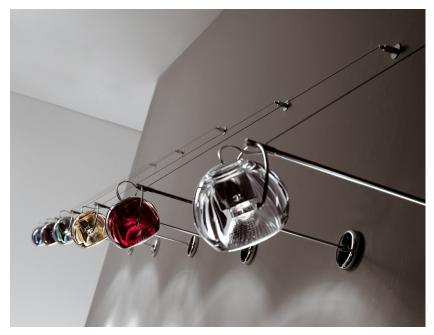

# D57D0303

Marc Sadler

**Description**Wall lamp with adjustable varnished crystal red painted diffuser. Polished chrome-plated metal structure.

# Material Crystal glass - Metal Available diffuser colours Transparent Blue Red Copper Yellow Green Available structure colours Chrome