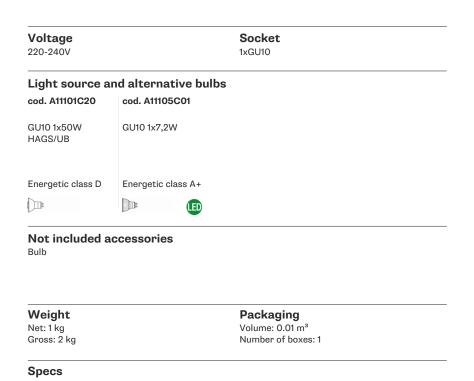

#### Dimensions

**Description** Wall lamp with adjustable varnished crystal yellow painted diffuser. Polished chrome-plated metal structure.

Material Crystal glass - Metal