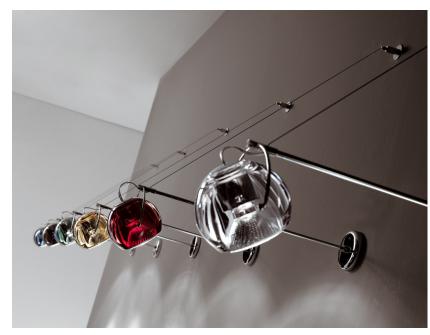

#### Dimensions

**Description** Wall lamp with adjustable varnished crystal yellow painted diffuser. Polished chrome-plated metal structure.

Material Crystal glass - Metal