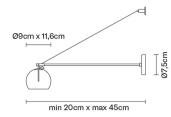

#### Dimensions

**Description** Wall lamp with adjustable varnished crystal yellow painted diffuser. Polished chrome-plated metal structure.

Material Crystal glass - Metal