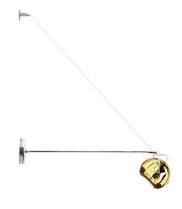

#### Dimensions

**Description** Wall lamp with adjustable varnished crystal yellow painted diffuser. Polished chrome-plated metal structure.

Material Crystal glass - Metal