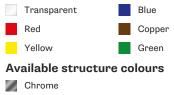

## **:** Fabbian

# BELUGA COLOUR D57D0304

### Marc Sadler

•





#### Dimensions



**Description** Wall lamp with adjustable varnished crystal yellow painted diffuser. Polished chrome-plated metal structure.



Material Crystal glass - Metal

#### Available diffuser colours



#### In the same family





Fabbian s.r.l. | via Santa Brigida 50, 31023 Castelminio di Resana (TV) Italy | tel. +39 0423 4848 | fax +39 0423 484395 | www.fabbian.com | info@fabbian.com

Pictures, descriptions, dimensions and technical data have to be considered as purely indicative. While maintaining the basic characteristics of the product, the manufacturer reserves the right to make modifications at any time with the sole aim of improvement