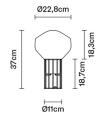

## :Fabbian

## AÉROSTAT F27B0124

Guillaume Delvigne







## Dimensions



## Description Table lamp with shiny white blown glass diffuser and black nickel metal structure.

| Voltage     Socket       220-240V     1xE14   Light source and alternative bulbs |                                                                        | Material<br>Glass - Metal<br>Available diffuser colours |
|----------------------------------------------------------------------------------|------------------------------------------------------------------------|---------------------------------------------------------|
|                                                                                  |                                                                        |                                                         |
| E14 1x46W<br>HSGSB