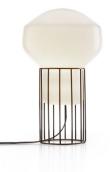

## Description Table lamp with shiny white blown glass diffuser and black nickel metal structure.

| Voltage     Socket       220-240V     1xE14   Light source and alternative bulbs |                                                                        | Material<br>Glass - Metal<br>Available diffuser colours |
|----------------------------------------------------------------------------------|------------------------------------------------------------------------|---------------------------------------------------------|
|                                                                                  |                                                                        |                                                         |
| E14 1x46W<br>HSGSB                                                               | E14 1x12W<br>FBT                                                       |                                                         |
|                                                                                  |                                                                        | Available structure colours                             |
| Energetic class D                                                                | Energetic class A                                                      | Brass-plated                                            |
|                                                                                  |                                                                        | Black chrome                                            |
|                                                                                  |                                                                        | Copper                                                  |
| Not included accessories<br>Bulb                                                 |                                                                        | In the same family                                      |
|                                                                                  |                                                                        |                                                         |
| Weight<br>Net: 1.81 kg<br>Gross: 2.27 kg                                         | <b>Packaging</b><br>Volume: 0.027 m <sup>3</sup><br>Number of boxes: 1 | Pendant Pendant Floor Wall/ceiling                      |