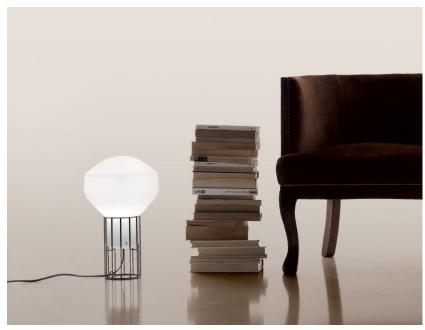

## Description Table lamp with shiny white blown glass diffuser and black nickel metal structure.

| Voltage     Socket       220-240V     1xE14   Light source and alternative bulbs |                                                                        | Material<br>Glass - Metal<br>Available diffuser colours |
|----------------------------------------------------------------------------------|------------------------------------------------------------------------|---------------------------------------------------------|
|                                                                                  |                                                                        |                                                         |
| E14 1x46W<br>HSGSB                                                               | E14 1x12W<br>FBT                                                       |                                                         |
|                                                                                  |                                                                        | Available structure colours                             |
| Energetic class D                                                                | Energetic class A                                                      | Brass-plated                                            |
|                                                                                  |                                                                        | Black chrome                                            |
|                                                                                  |                                                                        | Copper                                                  |
| Not included accessories<br>Bulb                                                 |                                                                        | In the same family                                      |
|                                                                                  |                                                                        |                                                         |
| Weight<br>Net: 1.81 kg<br>Gross: 2.27 kg                                         | <b>Packaging</b><br>Volume: 0.027 m <sup>3</sup><br>Number of boxes: 1 | Pendant Pendant Floor Wall/ceiling                      |