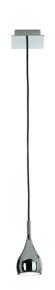

#### **Dimensions**

| Voltage   | Socket |
|-----------|--------|
| 220-240\/ | 1xGU10 |