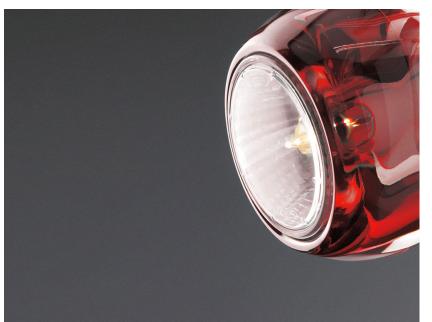

### Description

ADJUSTABLE SYSTEM

EAC

**IP**20

Wall/ceiling lamp with adjustable varnished crystal red painted diffusers. Polished chromeplated metal structure.

| <b>Voltage</b><br>220-240V       | <b>Socket</b><br>3xGU10                            | <b>Mate</b><br>Crysta                    |
|----------------------------------|----------------------------------------------------|------------------------------------------|
| Light source a                   | nd alternative bulbs                               | Avail                                    |
| cod. A11101C20                   | cod. A11105C01                                     | Tr                                       |
| GU10 3x50W<br>HAGS/UB            | GU10 3x7,2W                                        | Re<br>Ye                                 |
|                                  |                                                    | Avail                                    |
| Energetic class D                | Energetic class A+                                 | Ch                                       |
|                                  |                                                    |                                          |
| Not included accessories<br>Bulb |                                                    | In the                                   |
|                                  |                                                    |                                          |
| Weight                           | Packaging                                          | Dande                                    |
| Net: 2.95 kg<br>Gross: 2.95 kg   | Volume: 0.014 m <sup>3</sup><br>Number of boxes: 1 | Penda                                    |
| Specs                            |                                                    | a de la dela dela dela dela dela dela de |

#### erial al glass - Metal

ilable structure colours

Chrome