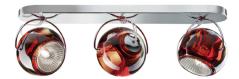

### Description

ADJUSTABLE SYSTEM

EAC

**IP**20

Wall/ceiling lamp with adjustable varnished crystal red painted diffusers. Polished chromeplated metal structure.

| <b>Voltage</b><br>220-240V       | <b>Socket</b><br>3xGU10                            | <b>Mate</b><br>Crysta                    |
|----------------------------------|----------------------------------------------------|------------------------------------------|
| Light source a                   | nd alternative bulbs                               | Avail                                    |
| cod. A11101C20                   | cod. A11105C01                                     | Tr                                       |
| GU10 3x50W<br>HAGS/UB            | GU10 3x7,2W                                        | Re<br>Ye                                 |
|                                  |                                                    | Avail                                    |
| Energetic class D                | Energetic class A+                                 | Ch                                       |
|                                  |                                                    |                                          |
| Not included accessories<br>Bulb |                                                    | In the                                   |
|                                  |                                                    |                                          |
| Weight                           | Packaging                                          | Dande                                    |
| Net: 2.95 kg<br>Gross: 2.95 kg   | Volume: 0.014 m <sup>3</sup><br>Number of boxes: 1 | Penda                                    |
| Specs                            |                                                    | a de la dela dela dela dela dela dela de |