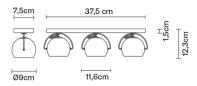

# : Fabbian

## **BELUGA COLOUR** D57G2503

Marc Sadler







Dimensions



### Description

ADJUSTABLE SYSTEM

EAC

**IP**20

Wall/ceiling lamp with adjustable varnished crystal red painted diffusers. Polished chromeplated metal structure.

| <b>Voltage</b><br>220-240V       | <b>Socket</b><br>3xGU10                            | <b>Mate</b><br>Crysta                    |
|----------------------------------|----------------------------------------------------|------------------------------------------|
| Light source a                   | nd alternative bulbs                               | Avail                                    |
| cod. A11101C20                   | cod. A11105C01                                     | Tr                                       |
| GU10 3x50W<br>HAGS/UB            | GU10 3x7,2W                                        | Re<br>Ye