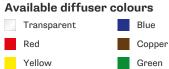

### Description

ADJUSTABLE SYSTEM

EAC

**IP**20

Wall/ceiling lamp with adjustable varnished crystal red painted diffusers. Polished chromeplated metal structure.

| <b>Voltage</b><br>220-240V       | <b>Socket</b><br>3xGU10                            | <b>Mate</b><br>Crysta                    |
|----------------------------------|----------------------------------------------------|------------------------------------------|
| Light source a                   | nd alternative bulbs                               | Avail                                    |
| cod. A11101C20                   | cod. A11105C01                                     | Tr                                       |
| GU10 3x50W<br>HAGS/UB            | GU10 3x7,2W                                        | Re<br>Ye                                 |
|                                  |                                                    | Avail                                    |
| Energetic class D                | Energetic class A+                                 | Ch                                       |
|                                  |                                                    |                                          |
| Not included accessories<br>Bulb |                                                    | In the                                   |
|                                  |                                                    |                                          |
| Weight                           | Packaging                                          | Dande                                    |
| Net: 2.95 kg<br>Gross: 2.95 kg   | Volume: 0.014 m <sup>3</sup><br>Number of boxes: 1 | Penda                                    |
| Specs                            |                                                    | a de la dela dela dela dela dela dela de |

#### erial al glass - Metal

ilable structure colours

Chrome