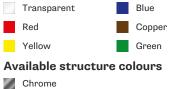

|  |
| GU10 3x50W<br>HAGS/UB          | GU10 3x7,2W         |                                        |  |
| Energetic class D              | Energetic class A+  |                                        |  |
|                                |                     |                                        |  |
| Not included a<br>Bulb         | ccessories          |                                        |  |
| Weight                         |                     | Packaging                              |  |
| Net: 2.95 kg<br>Gross: 2.95 kg |                     | Volume: 0.014 m³<br>Number of boxes: 1 |  |
| Specs                          |                     |                                        |  |

#### aterial ystal glass - Metal

## vailable diffuser colours



### the same family





ADJUSTABLE SYSTEM

EAC

**IP**20

s and technical data have to be considered as purely indicative. While maintaining the basic characteristics of the product, the manufacturer reserves the right to make modifications at any time with the sole aim of improvement Pictures, descrip ions, dimensio