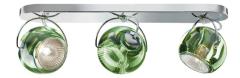

# **BELUGA COLOUR** D57G2543

Marc Sadler

Dimensions

# Description

Wall/ceiling lamp with adjustable varnished crystal green painted diffusers. Polished chromeplated metal structure.

| <b>Voltage</b><br>220-240V     |                     | <b>Socket</b><br>3xGU10                |  |
|--------------------------------|---------------------|----------------------------------------|--|
| Light source a                 | nd alternative bulb | S                                      |  |
| cod. A11101C20                 | cod. A11105C01      |                                        |  |
| GU10 3x50W<br>HAGS/UB          | GU10 3x7,2W         |                                        |  |
| Energetic class D              | Energetic class A+  |                                        |  |
|                                |                     |                                        |  |
| Not included a<br>Bulb         | ccessories          |                                        |  |
| Weight                         |                     | Packaging                              |  |
| Net: 2.95 kg<br>Gross: 2.95 kg |                     | Volume: 0.014 m³<br>Number of boxes: 1 |  |
| Specs                          |                     |                                        |  |

### the same family

ADJUSTABLE SYSTEM

EAC

**IP**20

s and technical data have to be considered as purely indicative. While maintaining the basic characteristics of the product, the manufacturer reserves the right to make modifications at any time with the sole aim of improvement Pictures, descrip ions, dimensio