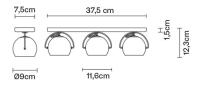

# : Fabbian

# **BELUGA COLOUR** D57G2543

Marc Sadler







Dimensions



# Description

Wall/ceiling lamp with adjustable varnished crystal green painted diffusers. Polished chromeplated metal structure.

| <b>Voltage</b><br>220-240V     |                     | <b>Socket</b><br>3xGU10                |  |
|--------------------------------|---------------------|----------------------------------------|--|
| Light source a                 | nd alternative bulb | S                                      |  |
| cod. A11101C20                 | cod. A11105C01      |                                        |  |
| GU10 3x50W<br>HAGS/UB          | GU10 3x7,2W         |                                        |  |
| Energetic class D              | Energetic class A+  |                                        |  |
|                                |                     |