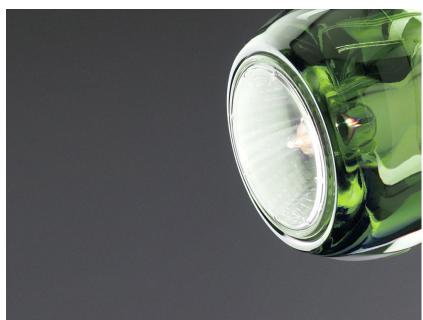

# Description

Wall/ceiling lamp with adjustable varnished crystal green painted diffusers. Polished chromeplated metal structure.

| <b>Voltage</b><br>220-240V     |                     | <b>Socket</b><br>3xGU10                |  |
|--------------------------------|---------------------|----------------------------------------|--|
| Light source a                 | nd alternative bulb | S                                      |  |
| cod. A11101C20                 | cod. A11105C01      |                                        |  |
| GU10 3x50W<br>HAGS/UB          | GU10 3x7,2W         |                                        |  |
| Energetic class D              | Energetic class A+  |                                        |  |
|                                |                     |                                        |  |
| Not included a<br>Bulb         | ccessories          |                                        |  |
| Weight                         |                     | Packaging                              |  |
| Net: 2.95 kg<br>Gross: 2.95 kg |                     | Volume: 0.014 m³<br>Number of boxes: 1 |  |
| Specs                          |                     |                                        |  |

#### aterial ystal glass - Metal