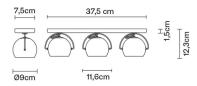

## :Fabbian

# BELUGA COLOUR D57G2531

Marc Sadler







Dimensions



#### Description

Specs

EAE

**IP**20

Wall/ceiling lamp with adjustable varnished crystal blue painted diffusers. Polished chromeplated metal structure.

| <b>Voltage</b><br>220-240V |                      | Socket<br>3xGU10             |  |
|----------------------------|----------------------|------------------------------|--|
| Light source a             | nd alternative bulbs |                              |  |
| cod. A11101C20             | cod. A11105C01       |                              |  |
| GU10 3x50W<br>HAGS/UB      | GU10 3x7,2W          |                              |  |
| Energetic class D          | Energetic class A+   |                              |  |
|                            |                      |                              |  |
| Not included a<br>Bulb