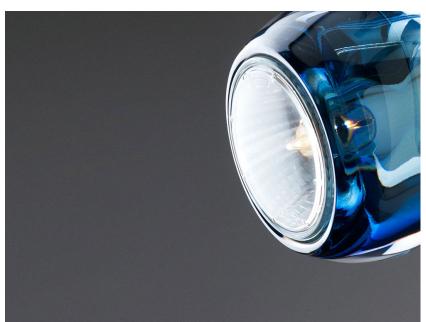

#### Description

Specs

EAE

**IP**20

Wall/ceiling lamp with adjustable varnished crystal blue painted diffusers. Polished chromeplated metal structure.

| <b>Voltage</b><br>220-240V |                      | Socket<br>3xGU10             |  |
|----------------------------|----------------------|------------------------------|--|
| Light source a             | nd alternative bulbs |                              |  |
| cod. A11101C20             | cod. A11105C01       |                              |  |
| GU10 3x50W<br>HAGS/UB      | GU10 3x7,2W          |                              |  |
| Energetic class D          | Energetic class A+   |                              |  |
|                            |                      |                              |  |
| Not included a<br>Bulb     | ccessories           |                              |  |
| Weight                     |                      | Packaging                    |  |
|                            |                      | Volume: 0.014 m <sup>3</sup> |  |

#### Material Crystal glass - Metal