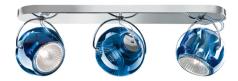

# BELUGA COLOUR D57G2531

Marc Sadler

Dimensions

#### Description

Specs

EAE

**IP**20

Wall/ceiling lamp with adjustable varnished crystal blue painted diffusers. Polished chromeplated metal structure.

| <b>Voltage</b><br>220-240V |                      | Socket<br>3xGU10             |  |
|----------------------------|----------------------|------------------------------|--|
| Light source a             | nd alternative bulbs |                              |  |
| cod. A11101C20             | cod. A11105C01       |                              |  |
| GU10 3x50W<br>HAGS/UB      | GU10 3x7,2W          |                              |  |
| Energetic class D          | Energetic class A+   |                              |  |
|                            |                      |                              |  |
| Not included a<br>Bulb     | ccessories           |                              |  |
| Weight                     |                      | Packaging                    |  |
|                            |                      | Volume: 0.014 m <sup>3</sup> |  |

#### In the same family

ADJUSTABLE SYSTEM

Fabbian s.r.l. | via Santa Brigida 50, 31023 Castelminio di Resana (TV) |taly | tel. +39 0423 4848 | fax +39 0423 484395 | www.fabbian.com | info@fabbian.com | info@