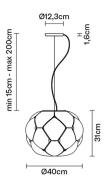

# :Fabbian

# **CLOUDY**

# F21A0271

Mathieu Lehanneur





### Description

Pendant lamp with shaded white blown glass diffuser with metal structures in die-cast aluminium.



#### **Dimensions**



Voltage

220-240V

Dimmable LED

TRIA

# Light source and alternative bulbs

LED 1x17W-120° WHITE 3000K 1850lm Cri >80

Energetic class A++





### Included accessories

LED

Off-center cable fastener

# Weight

Net: 3.66 kg Gross: 4.76 kg

# **Packaging**

Volume: 0.075 m<sup>3</sup> Number of boxes: 1

# Specs



**IP**20

Material

Glass - Metal

# Available diffuser colours

Translucent white

#### Available structure colours

White

# In the same family



Ceiling