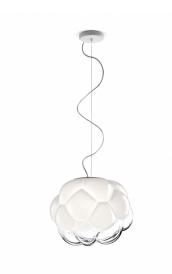

### Description

Pendant lamp with shaded white blown glass diffuser with metal structures in die-cast aluminium.

# Available diffuser colours

Translucent white

#### Available structure colours

White