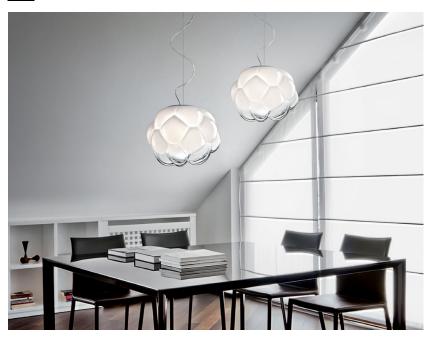

### Description

Pendant lamp with shaded white blown glass diffuser with metal structures in die-cast aluminium.

# Available diffuser colours

Translucent white

#### Available structure colours

White