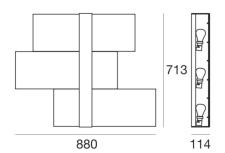

## Triad\_S

Ceiling Lights | 220-240 V | 3xE27 **90231** 

Double emission ceiling lights for indoor application. Compatibility: LED lamp, compact fluo 30 W, halogen 57 W; lamp cap 3xE27.

The device body is made of wood and features a walnut wood finish; the diffuser is made of glass with a silk-screening treatment; the mounting frame is made of iron, with a white finish, processed by means of coating. The ingress protection degree is IP20; the total weight is of 6.170 kg.

Ceiling Lights | 220-240 V | 3xE27 **90231** 

| Technical data                                 |                          |  |
|------------------------------------------------|--------------------------|--|
| Installation position                          | Wall lights -<br>Ceiling |  |
| Installation environment                       | Indoor                   |  |
| Lamp cap                                       | 3 x E27 Max 57W          |  |
| Frequency                                      | 50-60 Hz                 |  |
| Optics                                         | General Lighting         |  |
| Light emission direction                       | frontal                  |  |
| Safety class                                   | 1                        |  |
| IP .                                           | IP20                     |  |
| Glow wire test                                 | 850°                     |  |
| Direct mounting on normally flammable surfaces | Yes                      |  |
| CE                                             | Yes                      |  |
| ETL                                            | No                       |  |
| Fire Rated (BS 476 PT21 compliant)             | No                       |  |
| Induction                                      | No                       |  |
| Emergency mode                                 | No                       |  |
| Motion sensor                                  | No                       |  |
| Directional                                    | No                       |  |
| Tilting                                        | No                       |  |
| Walk-over                                      | No                       |  |
| Drive-over                                     | No                       |  |
| Cable included                                 | No                       |  |
| Resin potting                                  | No                       |  |
| Type of light emission                         | Double emission          |  |
| Net weight                                     | 6.170 Kg                 |  |