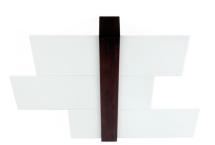

## Triad\_S

Ceiling Lights | 220-240 V | 3xE27 **90231** 

Double emission ceiling lights for indoor application. Compatibility: LED lamp, compact fluo 30 W, halogen 57 W; lamp cap 3xE27.

The device body is made of wood and features a walnut wood finish; the diffuser is made of glass with a silk-screening treatment; the mounting frame is made of iron, with a white finish, processed by means of coating. The ingress protection degree is IP20; the total weight is of 6.170 kg.

| Finishing casing  |                |  |
|-------------------|----------------|--|
| Material          | Wood           |  |
| Colour            | walnut wood    |  |
|                   |                |  |
| Finishing diffuse | 1              |  |
| Material          | Glass          |  |
| Colour            | white          |  |
| Processing        | Silk-screening |  |
|                   |                |  |