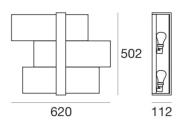

0

Double emission ceiling lights for indoor application. Compatibility: LED lamp, halogen 57 W, compact fluo 30 W; lamp cap 2xE27.

The device body is made of iron and features a white finish, processed by means of coating; the diffuser is made of glass with a silk-screening treatment; the mounting frame is made of iron, with a white finish, processed by means of coating. The ingress protection degree is IP20; the total weight is of 3.760 kg.